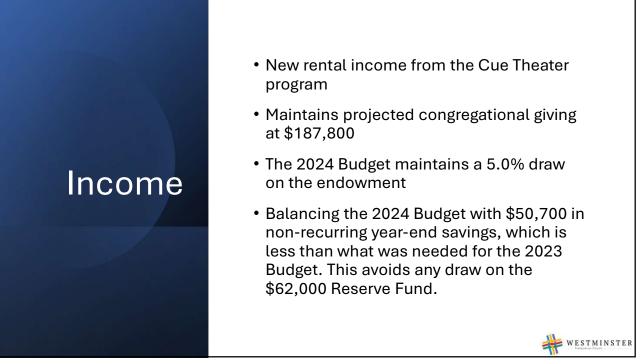

WESTMINSTER

| Income                              | 2023 Budget | 2024 Budget      | Change     |
|-------------------------------------|-------------|------------------|------------|
| Congregational Giving *             | \$ 198,000  | \$ 187,800       | \$ (10,200 |
| Building & Parking Rentals          | \$ 47,000   | \$ 53,800        | \$ 6,800   |
| Endowment Support                   | \$ 150,029  | \$ 151,950       | \$ 1,921   |
| Savings, Reserves, & Misc. Income** | \$ 64,233   | <u>\$ 51,200</u> | \$ (13,033 |
| Totals                              | \$ 459,262  | \$ 444,750       | \$ (14,512 |

\* Congregational Giving includes pledges and general offerings

\*\* Prior Year Savings = 11% of Total 2024 Budget