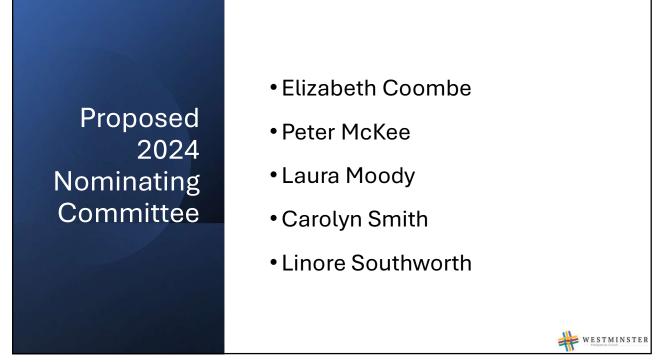

## Westminster Stewardship Campaign

- Theme: "Stewardship is Faith in Action"
- Process:
  - Late September through Dedication Sunday, November 19
  - Sermon themes, emails/videos, officers' pledges, mailing, and followup telephone calls
- Goal: \$180,000
- Received 62 pledges totaling over \$178,000
- Pledges plus projected Plate Offerings = \$187,500 Budget