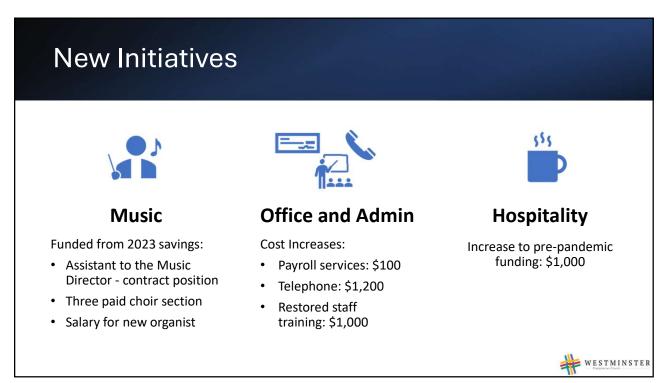

| 2024 Budget Summary |
|---------------------|
|---------------------|

|                           | :         | 2023 Budget | 2         | 0224 Budget | C  | hange from 2023 |
|---------------------------|-----------|-------------|-----------|-------------|----|-----------------|
| CLERGY                    | \$        | 92,821      | \$        | 96,231      | \$ | 3,410           |
| ADMINISTRATION            | \$        | 27,290      | \$        | 24,821      | \$ | (2,469)         |
| OFFICE EXPENSE            | \$        | 52,689      | \$        | 56,820      | \$ | 4,131           |
| BUILDING                  | \$        | 126,204     | \$        | 114,342     | \$ | (11,862)        |
| CHRISTIAN LIFE & LEARNING | \$        | 40,578      | \$        | 39,609      | \$ | (969)           |
| MUSIC & ARTS              | \$        | 69,360      | \$        | 62,985      | \$ | (6,375)         |
| MISSION                   | \$        | 38,120      | \$        | 38,000      | \$ | (120)           |
| COMMUNICATIONS & OUTREACH | <u>\$</u> | 12,200      | <u>\$</u> | 11,942      | \$ | (258)           |
| TOTALS:                   | \$        | 459,262     | \$        | 444,750     | \$ | (14,512)        |