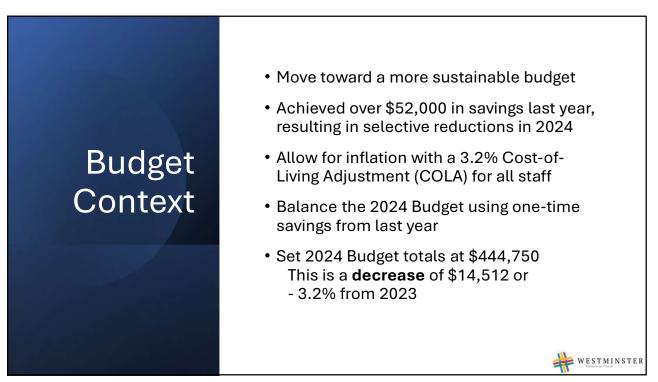

## 2024 Budget Process Session approved the The Stewardship and Budget Committee met bi-monthly to Budget on September 12, develop the 2024 Budget and and presented to the plan the stewardship campaign Congregation on October 29 Conferred with account Final Budget, with minor managers during the adjustments, was approved summer on January 16 WESTMINSTER 9

| 2024 Budget Summary |
|---------------------|
|---------------------|

|                           | :         | 2023 Budget | 2         | 0224 Budget | C  | hange from 2023 |
|---------------------------|-----------|-------------|-----------|-------------|----|-----------------|
| CLERGY                    | \$        | 92,821      | \$        | 96,231      | \$ | 3,410           |
| ADMINISTRATION            | \$        | 27,290      | \$        | 24,821      | \$ | (2,469)         |
| OFFICE EXPENSE            | \$        | 52,689      | \$        | 56,820      | \$ | 4,131           |
| BUILDING                  | \$        | 126,204     | \$        | 114,342     | \$ | (11,862)        |
| CHRISTIAN LIFE & LEARNING | \$        | 40,578      | \$        | 39,609      | \$ | (969)           |
| MUSIC & ARTS              | \$        | 69,360      | \$        | 62,985      | \$ | (6,375)         |
| MISSION                   | \$        | 38,120      | \$        | 38,000      | \$ | (120)           |
| COMMUNICATIONS & OUTREACH | <u>\$</u> | 12,200      | <u>\$</u> | 11,942      | \$ | (258)           |
| TOTALS:                   | \$        | 459,262     | \$        | 444,750     | \$ | (14,512)        |

WESTMINSTER

| Income                              | 2023 Budget | 2024 Budget      | Change     |
|-------------------------------------|-------------|------------------|------------|
| Congregational Giving *             | \$ 198,000  | \$ 187,800       | \$ (10,200 |
| Building & Parking Rentals          | \$ 47,000   | \$ 53,800        | \$ 6,800   |
| Endowment Support                   | \$ 150,029  | \$ 151,950       | \$ 1,921   |
| Savings, Reserves, & Misc. Income** | \$ 64,233   | <u>\$ 51,200</u> | \$ (13,033 |
| Totals                              | \$ 459,262  | \$ 444,750       | \$ (14,512 |

\* Congregational Giving includes pledges and general offerings

\*\* Prior Year Savings = 11% of Total 2024 Budget