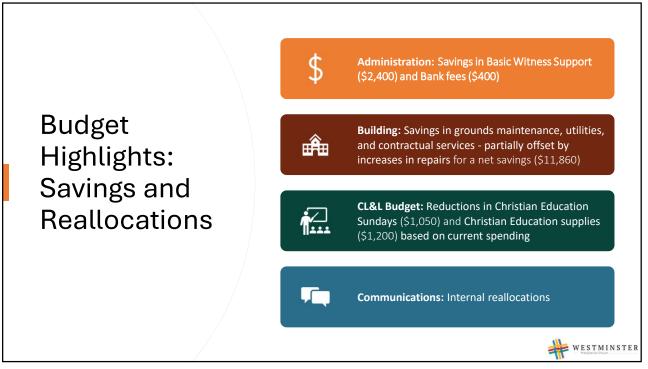

| 2024 Budget Summary |
|---------------------|
|---------------------|

|                           | :         | 2023 Budget | 2         | 0224 Budget | C  | hange from 2023 |
|---------------------------|-----------|-------------|-----------|-------------|----|-----------------|
| CLERGY                    | \$        | 92,821      | \$        | 96,231      | \$ | 3,410           |
| ADMINISTRATION            | \$        | 27,290      | \$        | 24,821      | \$ | (2,469)         |
| OFFICE EXPENSE            | \$        | 52,689      | \$        | 56,820      | \$ | 4,131           |
| BUILDING                  | \$        | 126,204     | \$        | 114,342     | \$ | (11,862)        |
| CHRISTIAN LIFE & LEARNING | \$        | 40,578      | \$        | 39,609      | \$ | (969)           |
| MUSIC & ARTS              | \$        | 69,360      | \$        | 62,985      | \$ | (6,375)         |
| MISSION                   | \$        | 38,120      | \$        | 38,000      | \$ | (120)           |
| COMMUNICATIONS & OUTREACH | <u>\$</u> | 12,200      | <u>\$</u> | 11,942      | \$ | (258)           |
| TOTALS:                   | \$        | 459,262     | \$        | 444,750     | \$ | (14,512)        |