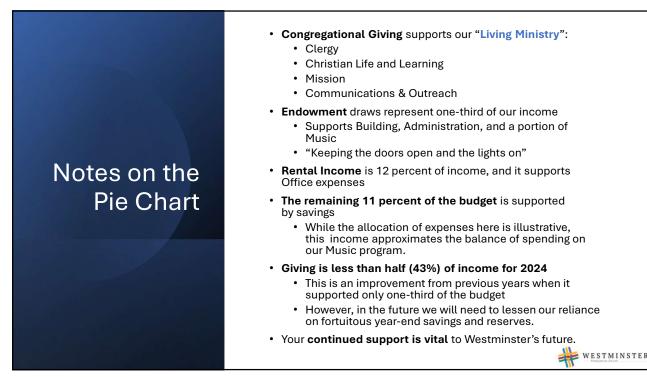

WESTMINSTER

| Income                              | 2023 Budget | 2024 Budget      | Change     |
|-------------------------------------|-------------|------------------|------------|
| Congregational Giving *             | \$ 198,000  | \$ 187,800       | \$ (10,200 |
| Building & Parking Rentals          | \$ 47,000   | \$ 53,800        | \$ 6,800   |
| Endowment Support                   | \$ 150,029  | \$ 151,950       | \$ 1,921   |
| Savings, Reserves, & Misc. Income** | \$ 64,233   | <u>\$ 51,200</u> | \$ (13,033 |
| Totals                              | \$ 459,262  | \$ 444,750       | \$ (14,512 |

\* Congregational Giving includes pledges and general offerings

\*\* Prior Year Savings = 11% of Total 2024 Budget