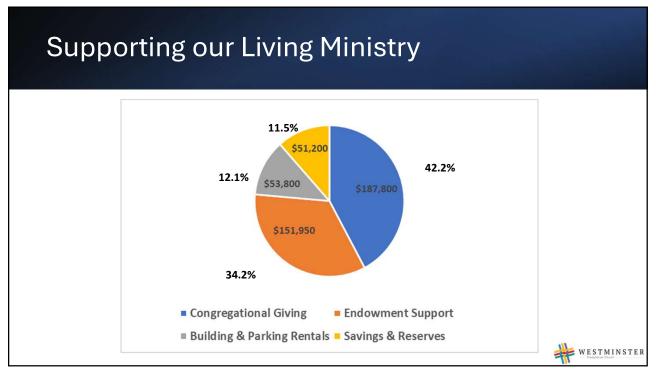

WESTMINSTER

| Income                              | 2023 Budget | 2024 Budget      | Change     |
|-------------------------------------|-------------|------------------|------------|
| Congregational Giving *             | \$ 198,000  | \$ 187,800       | \$ (10,200 |
| Building & Parking Rentals          | \$ 47,000   | \$ 53,800        | \$ 6,800   |
| Endowment Support                   | \$ 150,029  | \$ 151,950       | \$ 1,921   |
| Savings, Reserves, & Misc. Income** | \$ 64,233   | <u>\$ 51,200</u> | \$ (13,033 |
| Totals                              | \$ 459,262  | \$ 444,750       | \$ (14,512 |